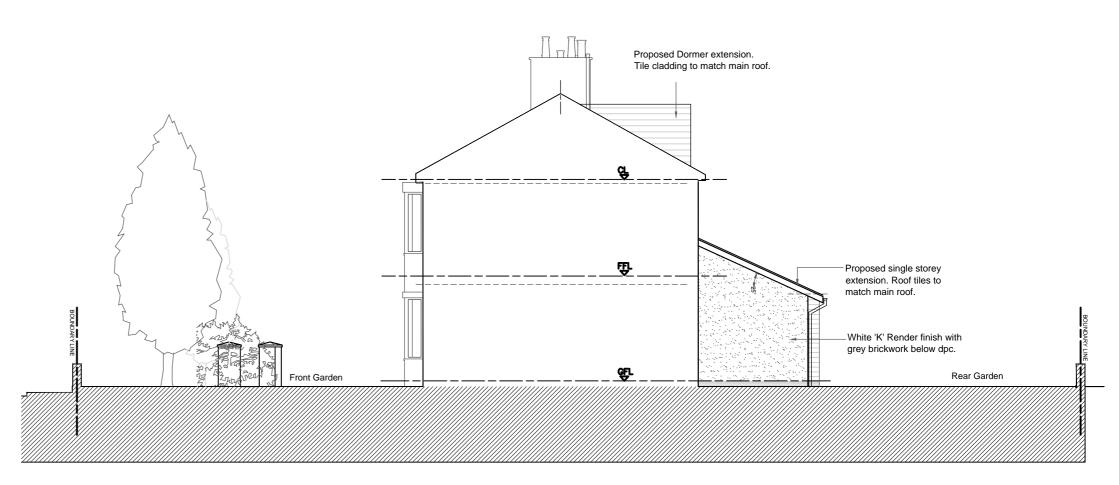

Proposed Front Elevation Scale 1:100

Proposed Side Elevation Scale 1:100

Proposed Side Elevation Scale 1:100

## **Proposed Elevations**

| Client:  | Mr Tayyab Sufi                                   |             |
|----------|--------------------------------------------------|-------------|
| Project: | Proposed Extension.<br>8 Montreal Road, Blackbur | n, BB2 7BY. |
| Scale:   | 1:100 @ A2                                       | Date: J     |